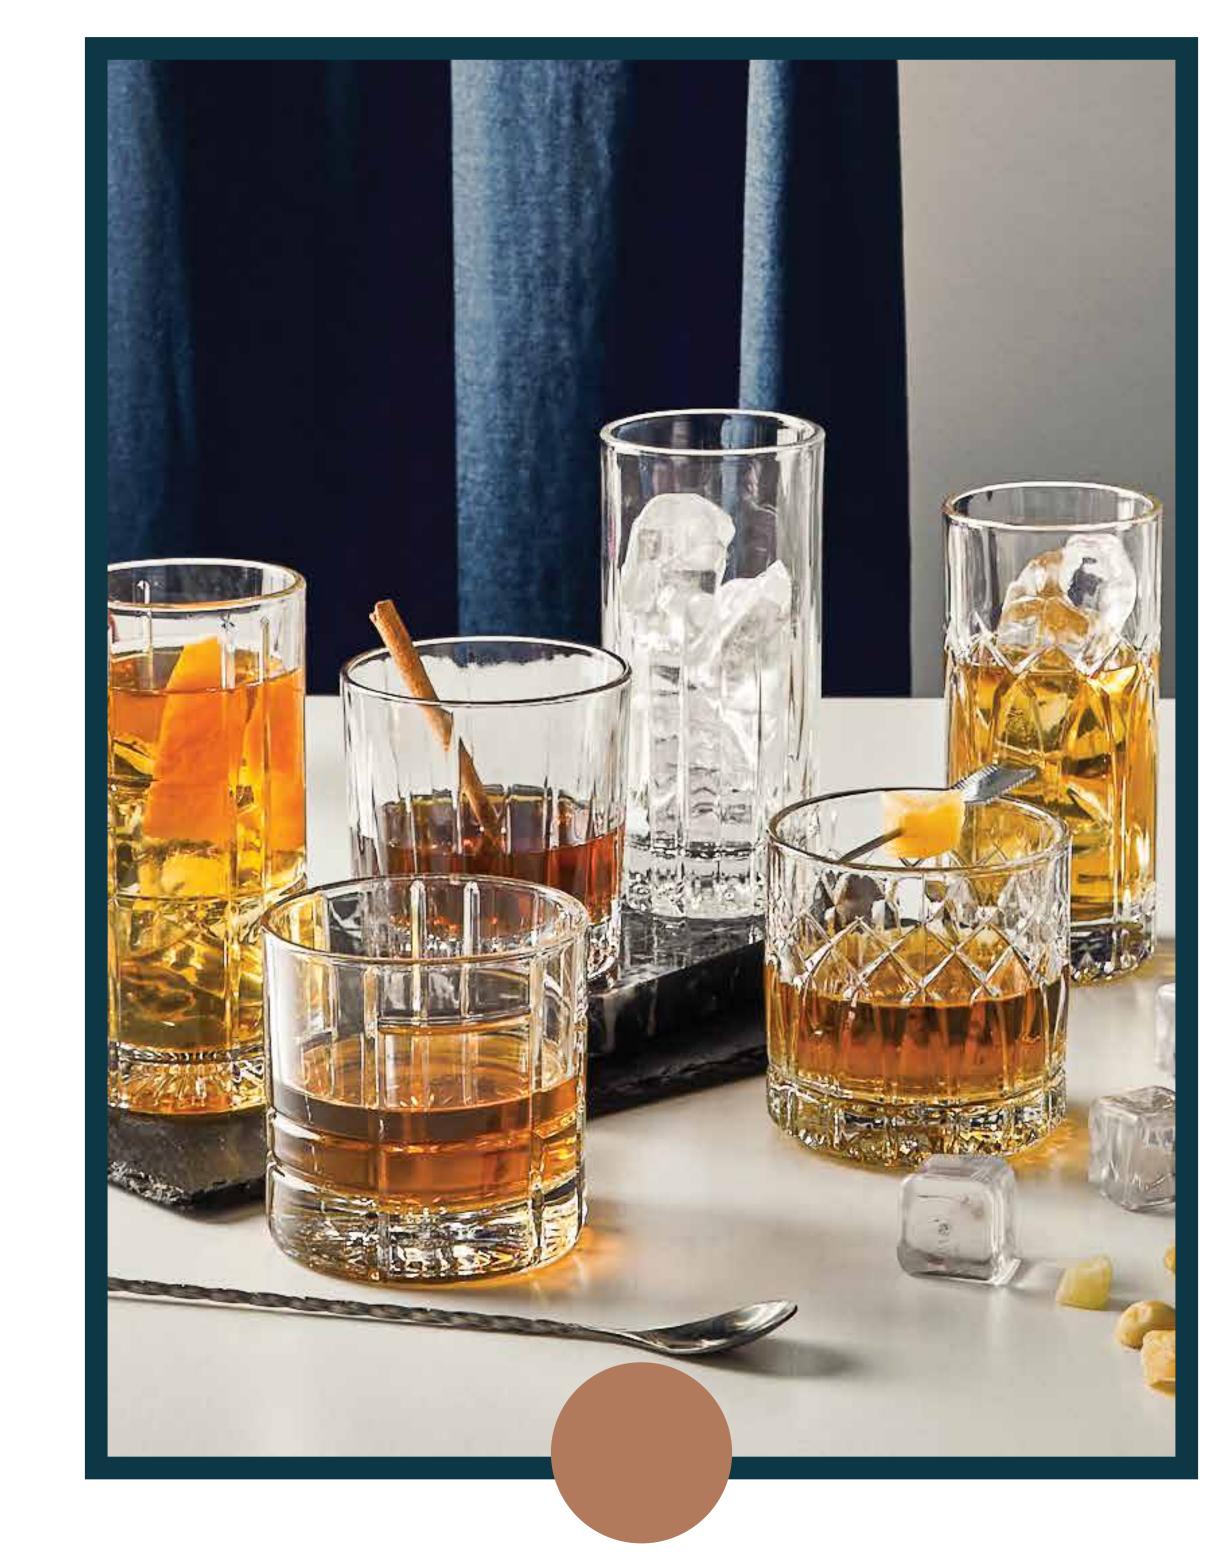

TRAZE Collection features a trio of cut crystal designs, available in double rock and highball glasses, with three distinctive pattern designs under the theme 'Impressions between Time'. The design concept is inspired by the tracings of time, representing styles of art symbolic of each era.

Each aesthetic cut design tells a story, from past to present and present to future, perfectly enhancing your whisky appreciation experience...anytime, anywhere.

THE PST: Flashback to

12 1/4 oz (350 ml)