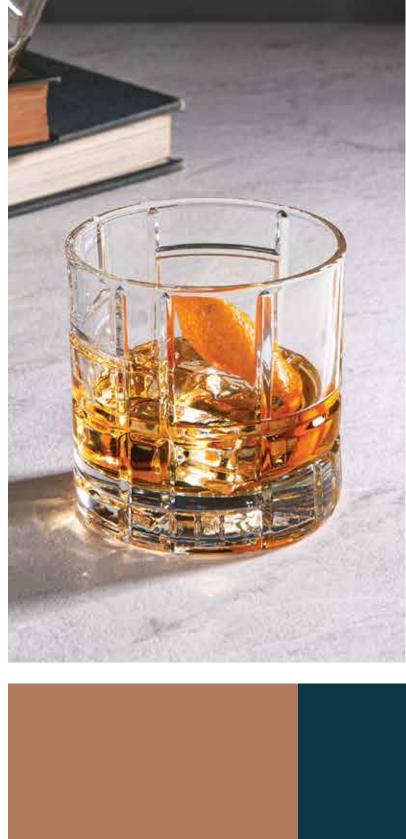

## MD 88 mm H 91 mm Packing 6/36

Traze PRE Double Rock

racking 0/ 00

P03662

BD 81.5 mm

88 mm

12 1/4 oz (350 ml)

Simplistic details.