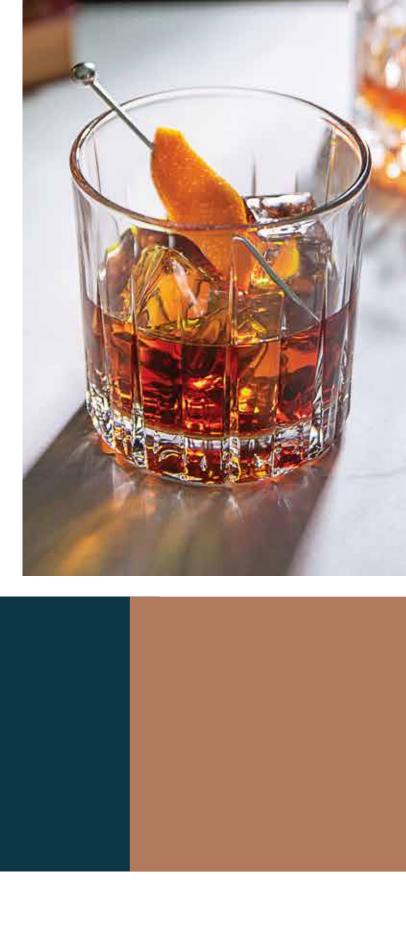

## MD 88 mm H 91 mm Packing 6/36

Traze PRE Double Rock

racking 0/ 00

P03662

BD 81.5 mm

88 mm

12 1/4 oz (350 ml)

Simplistic details.