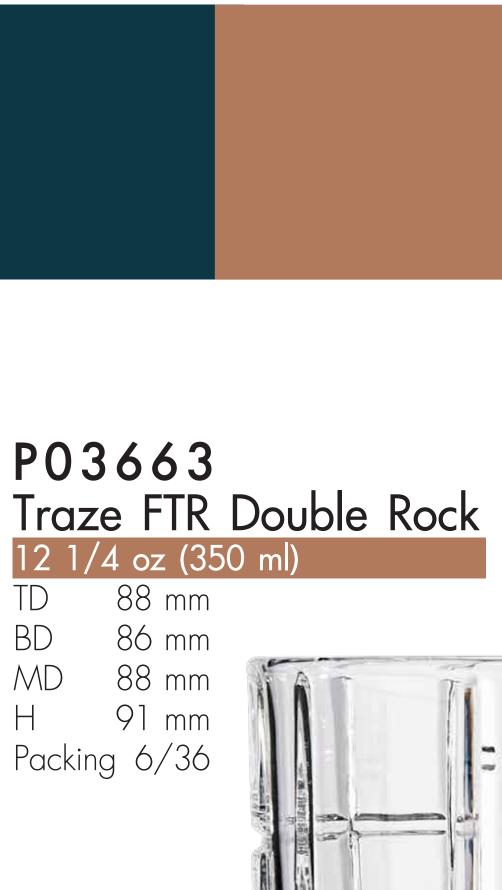

## 12 1/4 oz (350 ml) TD 88 mm BD 86 mm MD 88 mm

Traze PST Double Rock

MD 88 mm H 91 mm Packing 6/36

P03661