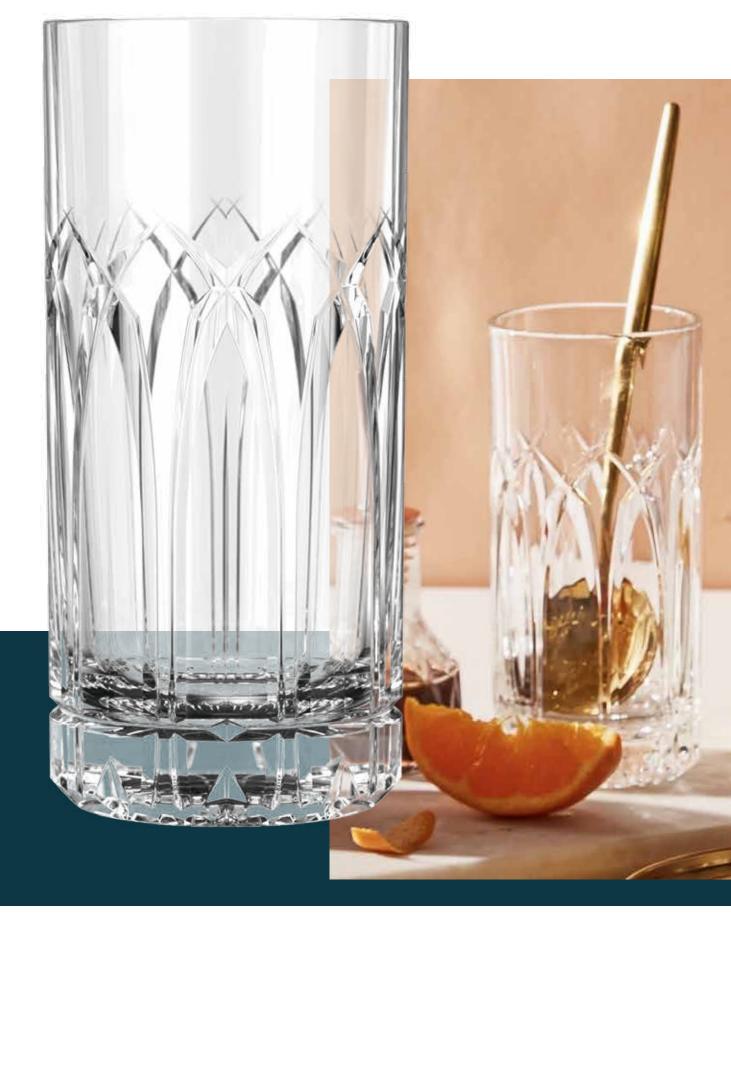

Each aesthetic cut design tells a story, from past to present and present to future, perfectly enhancing your whisky appreciation experience...anytime, anywhere.

THE PST: Flashback to

12 1/4 oz (350 ml)

70 mm

68 mm

MD 70 mm H 150 mm Packing 6/36

BD