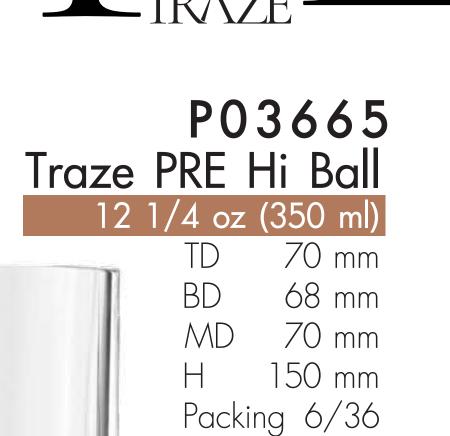

Each aesthetic cut design tells a story, from past to present and present to future, perfectly enhancing your whisky appreciation experience...anytime, anywhere.

THE PST: Flashback to

12 1/4 oz (350 ml)

70 mm

68 mm

MD 70 mm H 150 mm Packing 6/36

BD