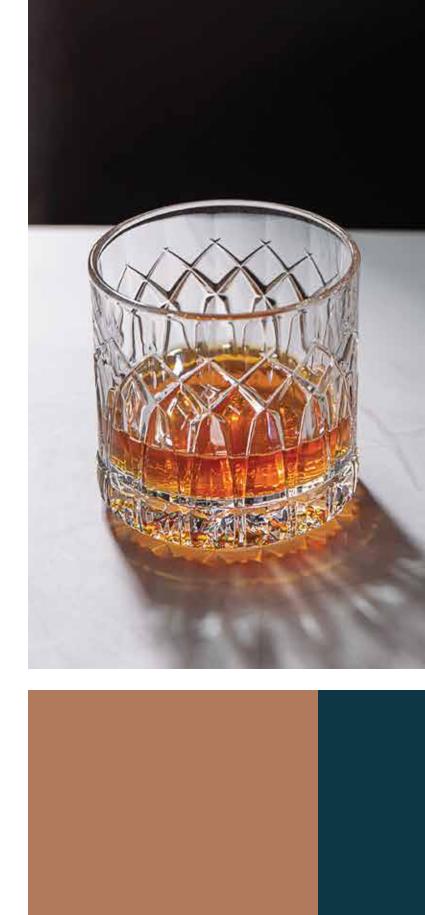

## MD 88 mm H 91 mm Packing 6/36

Traze PRE Double Rock

racking 0/ 00

P03662

BD 81.5 mm

88 mm

12 1/4 oz (350 ml)

Simplistic details.