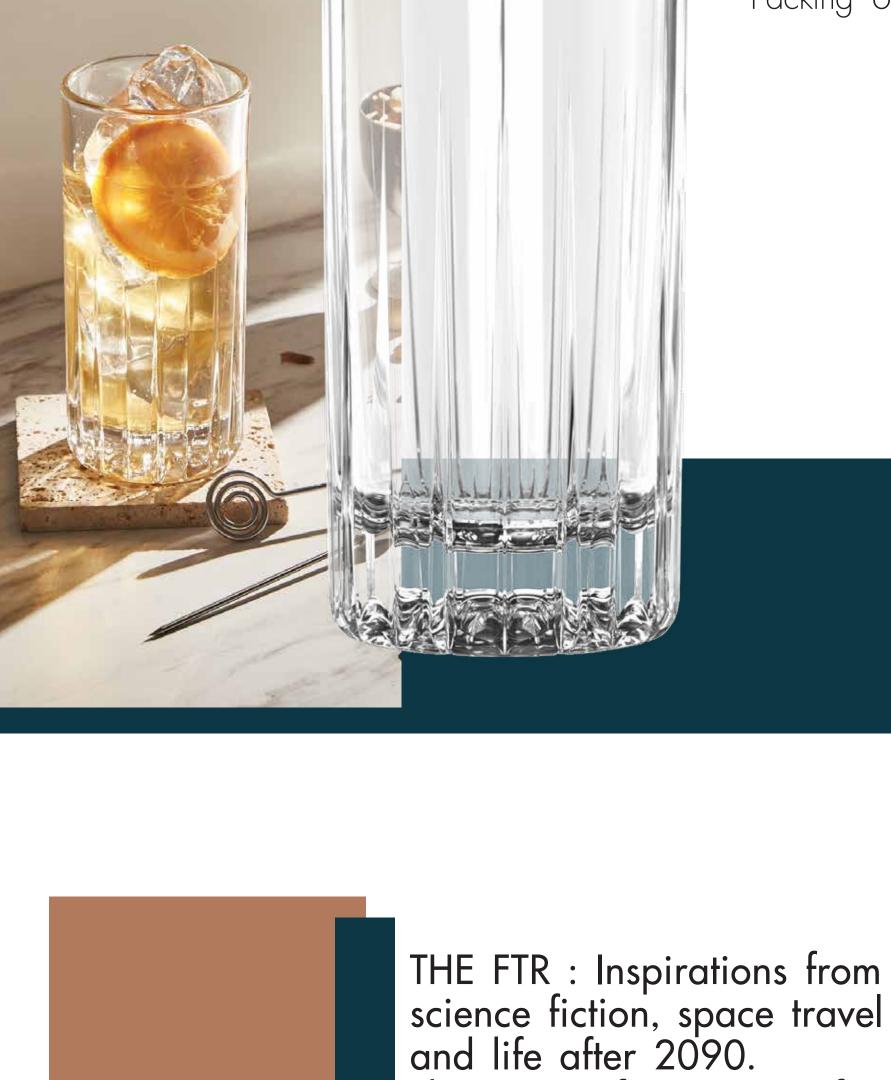

THE PRE: Bringing the 80's & 90's design

movement to design, with Minimalist, Clean and

The sense of a spacecraft

with geometric shapes.

PO3666
Traze FTR Hi Ball
12 1/4 oz (350 ml)
TD 70 mm
BD 68 mm

70 mm

MD